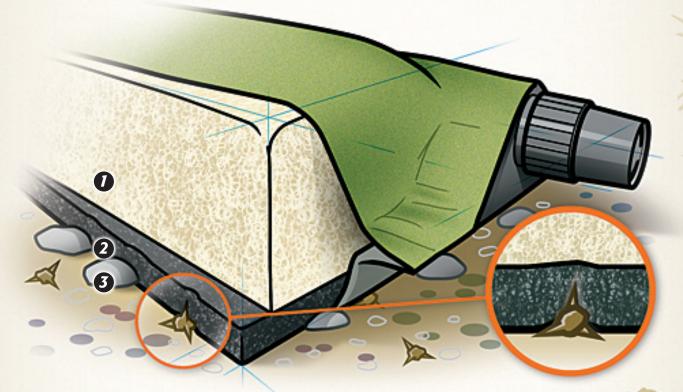

## THE TOUGHSKIN<sup>™</sup> TECHNICAL ADVANTAGE

Therm-a-Rest's latest technical innovation is the puncture-resistant construction featured in our new ToughSkin mattresses. This design sandwiches the mattress' air-holding seal 2 between a top layer of open-cell foam 1 and a bottom layer of closed-cell foam 3, joining them all with our guaranteed foam-to-fabric bond. Because the air-holding seal is protected by a bottom layer of closed-cell foam, the resulting mattress is extremely puncture-resistant, providing unprecedented protection from thorns and sharp rocks. And, in the unlikely event of a puncture, it continues to provide essential warmth, comfort, and performance.