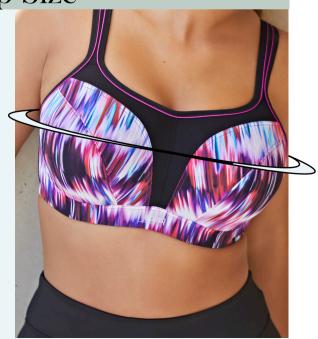

## For UK Band Size

For the UK band size pull a tape measure around the torso, right underneath the breasts. Make sure that it lies flat at the back and in a horizontal line all the way round. Pull it snug to get an accurate measurement. When you take these measurements, round to the closest inch, either up or down.

## For UK Cup Size

This time, measure around the torso across the fullest point of the bust. Make sure that the tape measure is at the same level all the way round, but take care not to pull it tight. Round up or down to the nearest inch as you did to find your band size.