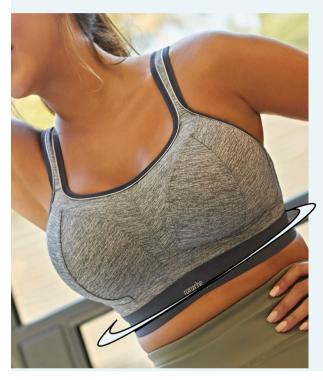

## For UK Band Size

For the UK band size pull a tape measure around the torso, right underneath the breasts. Make sure that it lies flat at the back and in a horizontal line all the way round. Pull it snug to get an accurate measurement. When you take these measurements, round to the closest inch, either up or down.

## For UK Cup Size

This time, measure around the torso across the fullest point of the bust. Make sure that the tape measure is at the same level all the way round, but take care not to pull it tight. Round up or down to the nearest inch as you did to find your band size.