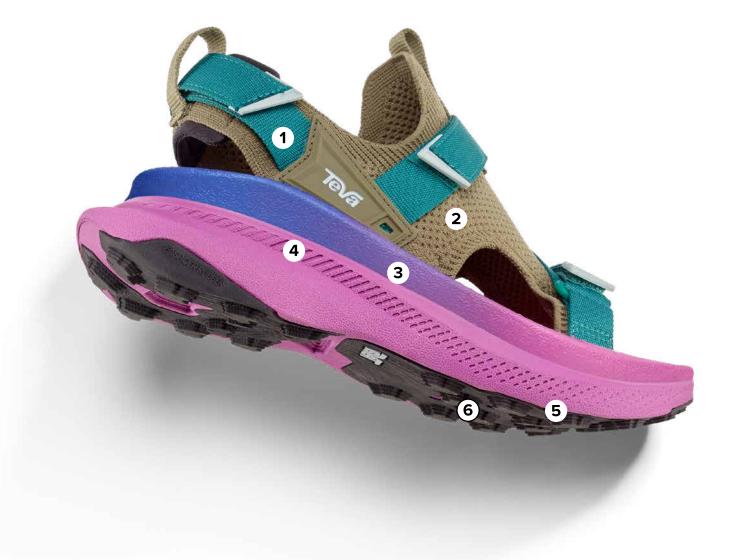

## **AVENTRAIL**

SIZES: 5-11 WEIGHT: 9.9 OZ DROP: 6MM STACK HEIGHT: 33.5MM HEEL/27.5MM TOE

Introducing our most innovative trail running sandal. The Aventrail combines the airiness of a sandal with the comfort, responsiveness and propulsion of a trail running shoe, delivering an entirely new sensation of freedom while running and adventuring outdoors. Outfitted with a W Strapping System for secure, customizable lock down, and utilizing HYPER-COMF midsole technology for cushioned underfoot comfort, this sandal is built for speed on the trail.

## **FEATURES**

- W Strapping System provides secure lockdown, adjustability, and a personalized fit
- 2 Engineered knit upper offers breathability and forefoot stability on uneven terrain
- HYPER-COMF technology combines responsiveness of Super
   Critical Foams and supportive EVA for ample cushioning on downhill descents
- A Nylon plate delivers a propulsive ride and strong uphill acceleration
- **5** Durable Spider Rubber® outsole with weight reducing cut outs
- 6 Tiered traction lugs for grip on trails

Sustainability Initiative(s): Webbing made from 100% recycled plastic using traceable, verifiable REPREVE® polyester yarn by Unifi®