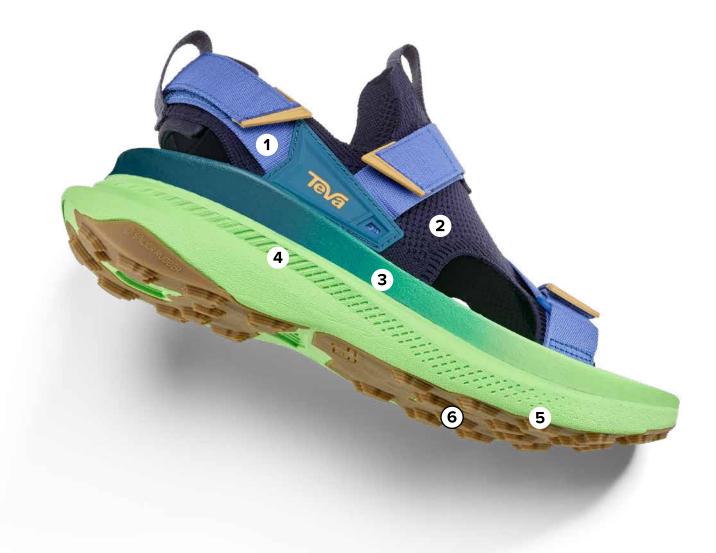

# **AVENTRAIL**

SIZES: 7-12, 13, 14 WEIGHT: 11.9 OZ DROP: 6MM STACK HEIGHT: 33.5MM HEEL/27.5MM TOE

Introducing our most innovative trail running sandal. The Aventrail combines the airiness of a sandal with the comfort, responsiveness and propulsion of a trail running shoe, delivering an entirely new sensation of freedom while running and adventuring outdoors. Outfitted with a W Strapping System for secure, customizable lock down, and utilizing HYPER-COMF midsole technology for cushioned underfoot comfort, this sandal is built for speed on the trail.

## **FEATURES**

- W Strapping System provides secure lockdown, adjustability, and a personalized fit
- 2 Engineered knit upper offers breathability and forefoot stability on uneven terrain
- HYPER-COMF technology combines responsiveness of Super
   Critical Foams and supportive EVA for ample cushioning on downhill descents
- 4 Nylon plate delivers a propulsive ride and strong uphill acceleration
- **5** Durable Spider Rubber® outsole with weight reducing cut outs
- 6 Tiered traction lugs for grip on trails

Sustainability Initiative(s): Webbing made from 100% recycled plastic using traceable, verifiable REPREVE® polyester yarn by Unifi®