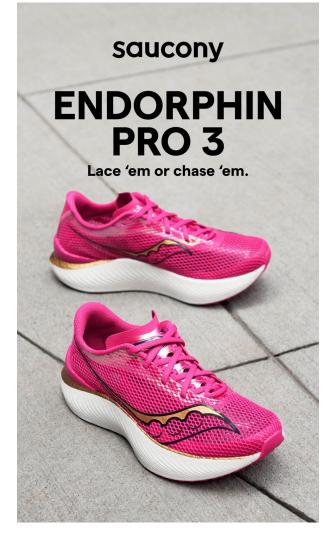

# **ENDORPHIN PRO 3**

6/21/22

Prospect Quartz \$20755-40 (M) (6 MONTHS)

Prospect Quartz S10755-40 (M)

WOMEN

8/1/22

White/Black/VIZI S20755-85 (M) (6 MONTHS)

White/Black/VIZI S10755-85 (M)

#### Lace 'em or chase 'em.

It's speed over everything when you lace up the Endorphin Pro 3. Designed with a carbon-fiber plate and an even thicker stack of PWRRUN PB foam cushioning, you get more pop underfoot for the ultimate go-fast experience.