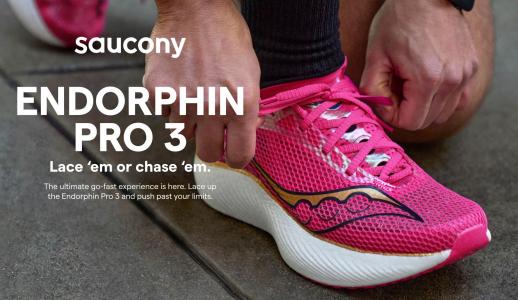

#### Lace 'em or chase 'em.

It's speed over everything when you lace up the Endorphin Pro 3. Designed with a carbon-fiber plate and an even thicker stack of PWRRUN PB foam cushioning, you get more pop underfoot for the ultimate go-fast experience.

The ultimate go-fast experience is here. Lace up the Endorphin Pro 3 and push past your limits.

#Saucony