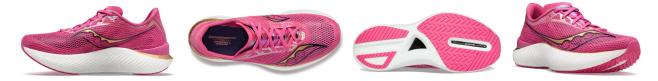

#### SPEEDROLL Technology propels you forward effortlessly

#### Toe the start line with a max stack of high-performance PWRRUNPB foam cushioning

- O3 S-curve carbon-fiber plate gives you the perfect amount of spring and pop
- O4 Stay comfortable with a lightweight breathable mesh upper
- **05** FORMFIT design hugs every part of your foot for a personalized fit and feel
- O6 XT-900 outsole grips the road better

#### It's in the details.

STROBAL BOARD

Geometry, plate, foam, and fit. We've mastered the formula for an unbeatable ride.

| SUPPORT LEVEL   | . Neutral                  |
|-----------------|----------------------------|
| CUSHIONING      | PWRRUN PB,                 |
|                 | S-curve carbon fibre plate |
| SOCKLINER       | Die Cut PWRRUN PB          |
| OFFSET          | 8mm (39.5/31.5mm)          |
| WEIGHT          | Men 7.2oz (204g)           |
|                 | Women 6.2oz (176g)         |
| SIZES           | Men 7-13, 14, 15           |
|                 | Women 5-12                 |
| SRP             | \$225                      |
| SUSTAINABILITY  | This style is vegan        |
|                 | and contains               |
|                 | recycled materials         |
| UPPER TEXTILE   | 91%                        |
| COLLAR LINING   | 90%                        |
| LACES           | -                          |
| TONGUE TEXTILE  | 92%                        |
| TONGUE LINING   |                            |
| WEBBING         |                            |
| SOCKLINER COVER | 100%                       |