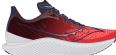

# **ENDORPHIN PRO 3**

6/21/22

Prospect Quartz \$20755-40 (M) (6 MONTHS)

Prospect Quartz S10755-40 (M)

WOMEN

8/1/22

White/Black/VIZI S20755-85 (M) (6 MONTHS)

White/Black/VIZI S10755-85 (M)

Black/Goldstruck \$20755-10 (M) (6 MONTHS)

Black/Goldstruck \$10755-10 (M)

Night Lite \$20755-65 (M)

9/13/22

Night Lite \$10755-65 (M) (3 MONTHS)

#### It's in the details.

STROBAL BOARD

Geometry, plate, foam, and fit. We've mastered the formula for an unbeatable ride.

| SUPPORT LEVEL   | . Neutral                  |
|-----------------|----------------------------|
| CUSHIONING      | PWRRUN PB,                 |
|                 | S-curve carbon fibre plate |
| SOCKLINER       | Die Cut PWRRUN PB          |
| OFFSET          | 8mm (39.5/31.5mm)          |
| WEIGHT          | Men 7.2oz (204g)           |
|                 | Women 6.2oz (176g)         |
| SIZES           | Men 7-13, 14, 15           |
|                 | Women 5-12                 |
| SRP             | \$225                      |
| SUSTAINABILITY  | This style is vegan        |
|                 | and contains               |
|                 | recycled materials         |
| UPPER TEXTILE   | 91%                        |
| COLLAR LINING   | 90%                        |
| LACES           | -                          |
| TONGUE TEXTILE  | 92%                        |
| TONGUE LINING   |                            |
| WEBBING         |                            |
| SOCKLINER COVER | 100%                       |