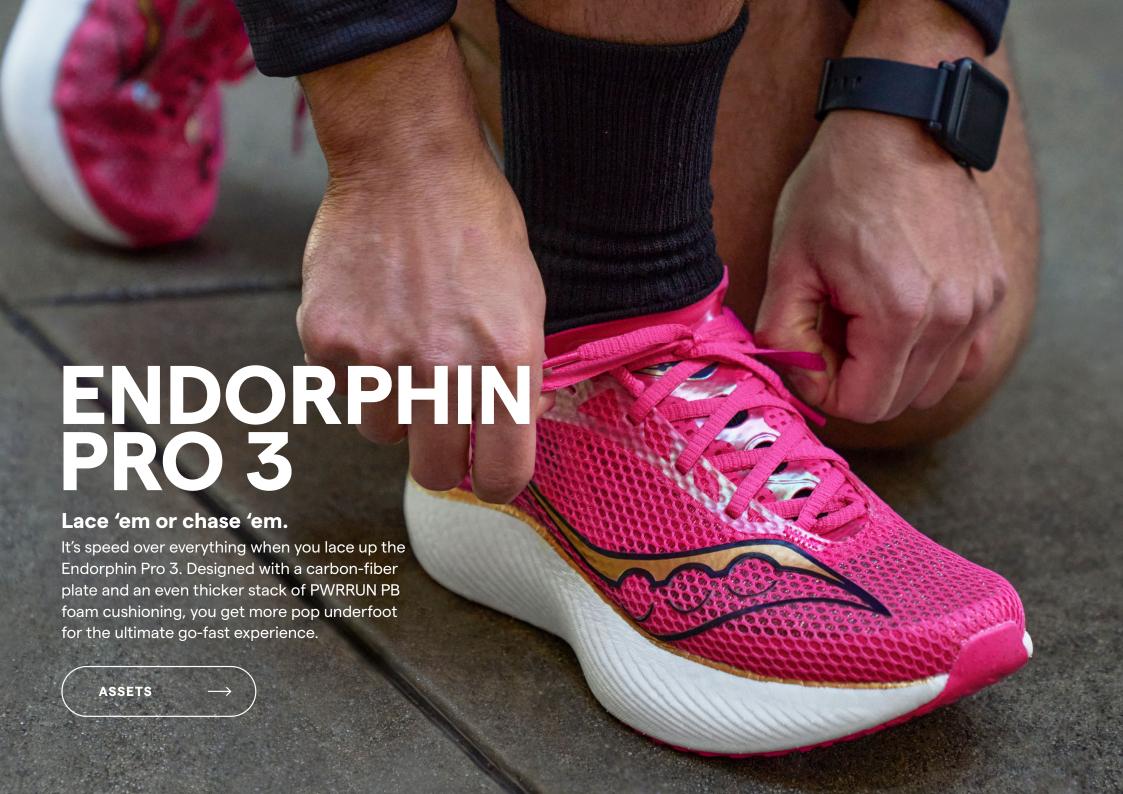

#### Lace 'em or chase 'em.

It's speed over everything when you lace up the Endorphin Pro 3. Designed with a carbon-fiber plate and an even thicker stack of PWRRUN PB foam cushioning, you get more pop underfoot for the ultimate go-fast experience.