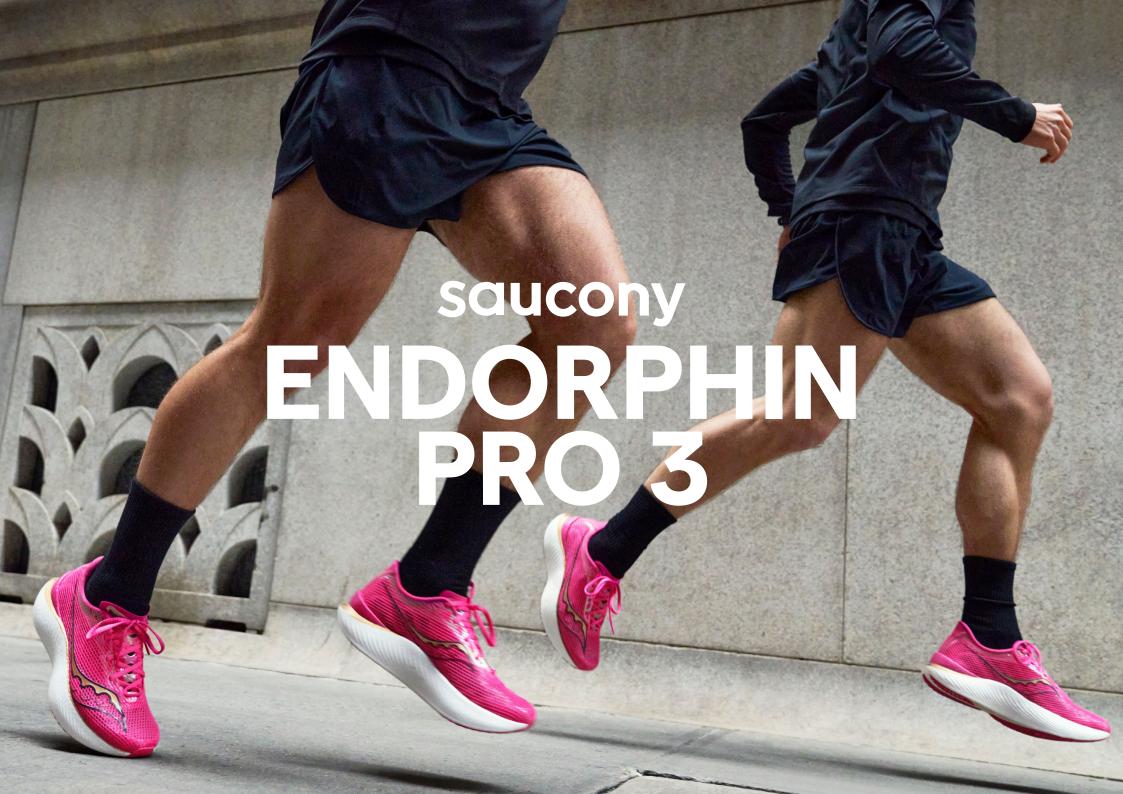

# **ENDORPHIN PRO 3**

6/21/22

Prospect Quartz \$20755-40 (M) (6 MONTHS)

Prospect Quartz S10755-40 (M)

WOMEN

8/1/22

White/Black/VIZI S20755-85 (M) (6 MONTHS)

White/Black/VIZI S10755-85 (M)

#### Lace 'em or chase 'em.

It's speed over everything when you lace up the Endorphin Pro 3. Designed with a carbon-fiber plate and an even thicker stack of PWRRUN PB foam cushioning, you get more pop underfoot for the ultimate go-fast experience.