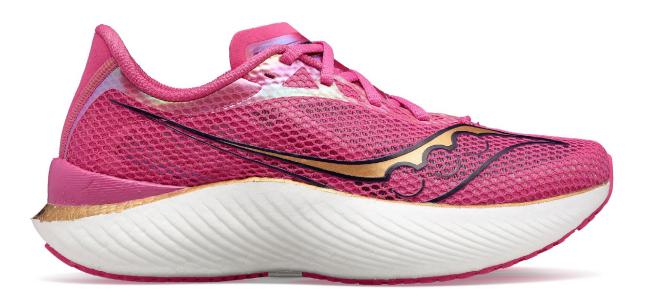

#### SPEEDROLL Technology propels you forward effortlessly

#### Toe the start line with a max stack of high-performance PWRRUNPB foam cushioning

- O3 S-curve carbon-fiber plate gives you the perfect amount of spring and pop
- O4 Stay comfortable with a lightweight breathable mesh upper
- **05** FORMFIT design hugs every part of your foot for a personalized fit and feel
- O6 XT-900 outsole grips the road better

#### It's in the details.

STROBAL BOARD

Geometry, plate, foam, and fit. We've mastered the formula for an unbeatable ride.

| SUPPORT LEVEL   | . Neutral                  |
|-----------------|----------------------------|
| CUSHIONING      | PWRRUN PB,                 |
|                 | S-curve carbon fibre plate |
| SOCKLINER       | Die Cut PWRRUN PB          |
| OFFSET          | 8mm (39.5/31.5mm)          |
| WEIGHT          | Men 7.2oz (204g)           |
|                 | Women 6.2oz (176g)         |
| SIZES           | Men 7-13, 14, 15           |
|                 | Women 5-12                 |
| SRP             | \$225                      |
| SUSTAINABILITY  | This style is vegan        |
|                 | and contains               |
|                 | recycled materials         |
| UPPER TEXTILE   | 91%                        |
| COLLAR LINING   | 90%                        |
| LACES           | -                          |
| TONGUE TEXTILE  | 92%                        |
| TONGUE LINING   |                            |
| WEBBING         |                            |
| SOCKLINER COVER | 100%                       |