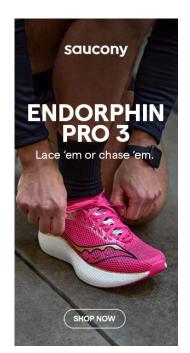

#### Lace 'em or chase 'em.

It's speed over everything when you lace up the Endorphin Pro 3. Designed with a carbon-fiber plate and an even thicker stack of PWRRUN PB foam cushioning, you get more pop underfoot for the ultimate go-fast experience.