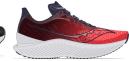

# **ENDORPHIN PRO 3**

6/21/22

Prospect Quartz \$20755-40 (M) (6 MONTHS)

Prospect Quartz S10755-40 (M)

WOMEN

8/1/22

White/Black/VIZI S20755-85 (M) (6 MONTHS)

White/Black/VIZI S10755-85 (M)

#### SPEEDROLL Technology propels you forward effortlessly

#### Toe the start line with a max stack of high-performance PWRRUNPB foam cushioning

- O3 S-curve carbon-fiber plate gives you the perfect amount of spring and pop
- O4 Stay comfortable with a lightweight breathable mesh upper
- **05** FORMFIT design hugs every part of your foot for a personalized fit and feel
- O6 XT-900 outsole grips the road better

#### It's in the details.

STROBAL BOARD

Geometry, plate, foam, and fit. We've mastered the formula for an unbeatable ride.

| SUPPORT LEVEL   | . Neutral                  |
|-----------------|----------------------------|
| CUSHIONING      | PWRRUN PB,                 |
|                 | S-curve carbon fibre plate |
| SOCKLINER       | Die Cut PWRRUN PB          |
| OFFSET          | 8mm (39.5/31.5mm)          |
| WEIGHT          | Men 7.2oz (204g)           |
|                 | Women 6.2oz (176g)         |
| SIZES           | Men 7-13, 14, 15           |
|                 | Women 5-12                 |
| SRP             | \$225                      |
| SUSTAINABILITY  | This style is vegan        |
|                 | and contains               |
|                 | recycled materials         |
| UPPER TEXTILE   | 91%                        |
| COLLAR LINING   | 90%                        |
| LACES           | -                          |
| TONGUE TEXTILE  | 92%                        |
| TONGUE LINING   |                            |
| WEBBING         |                            |
| SOCKLINER COVER | 100%                       |