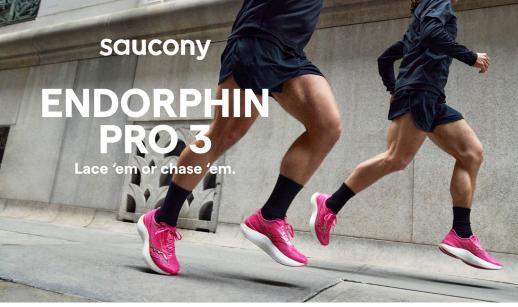

#### Lace 'em or chase 'em.

It's speed over everything when you lace up the Endorphin Pro 3. Designed with a carbon-fiber plate and an even thicker stack of PWRRUN PB foam cushioning, you get more pop underfoot for the ultimate go-fast experience.

#### Push past your limits.

SPEEDROLL Technology and a powerful carbon-fiber plate propel you forward for effortless speed.

#### Take it further.

A stack of PWRRUN PB foam cushioning gives you as much of an edge as possible.