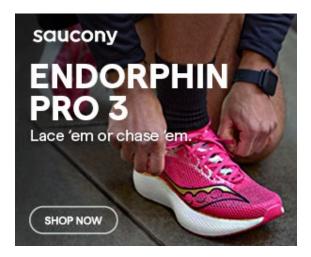

#### Lace 'em or chase 'em.

It's speed over everything when you lace up the Endorphin Pro 3. Designed with a carbon-fiber plate and an even thicker stack of PWRRUN PB foam cushioning, you get more pop underfoot for the ultimate go-fast experience.