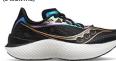

# **ENDORPHIN PRO 3**

6/21/22

Prospect Quartz \$20755-40 (M) (6 MONTHS)

Prospect Quartz S10755-40 (M)

WOMEN

8/1/22

White/Black/VIZI S20755-85 (M) (6 MONTHS)

White/Black/VIZI S10755-85 (M)

Black/Goldstruck \$20755-10 (M) (6 MONTHS)

Black/Goldstruck \$10755-10 (M)

Night Lite \$20755-65 (M)

9/13/22

Night Lite \$10755-65 (M) (3 MONTHS)

#### It's in the details.

STROBAL BOARD

Geometry, plate, foam, and fit. We've mastered the formula for an unbeatable ride.

| SUPPORT LEVEL   | . Neutral                  |
|-----------------|----------------------------|
| CUSHIONING      | PWRRUN PB,                 |
|                 | S-curve carbon fibre plate |
| SOCKLINER       | Die Cut PWRRUN PB          |
| OFFSET          | 8mm (39.5/31.5mm)          |
| WEIGHT          | Men 7.2oz (204g)           |
|                 | Women 6.2oz (176g)         |
| SIZES           | Men 7-13, 14, 15           |
|                 | Women 5-12                 |
| SRP             | \$225                      |
| SUSTAINABILITY  | This style is vegan        |
|                 | and contains               |
|                 | recycled materials         |
| UPPER TEXTILE   | 91%                        |
| COLLAR LINING   | 90%                        |
| LACES           | -                          |
| TONGUE TEXTILE  | 92%                        |
| TONGUE LINING   |                            |
| WEBBING         |                            |
| SOCKLINER COVER | 100%                       |