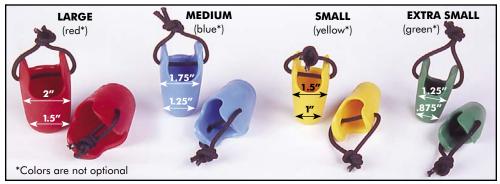

| OCEAN KAYAK SCUPPER STOPPER SIZE AND QUANTITY CHART |                       |               |                   |                 |
|-----------------------------------------------------|-----------------------|---------------|-------------------|-----------------|
| BOAT                                                | SPECIAL INFO          | FOOT WELLS    | SEAT WELL(S)      | TANK WELL       |
| Aegean                                              |                       | 4 Medium      | 2 Small, 2 Medium |                 |
| Ambush                                              |                       | 2 Medium      | None              |                 |
| Big Yak                                             | before 10/03/05       | 2 Small       | 2 Medium          |                 |
| Big Yak                                             | XKA00005J506          | 2 Medium      | 2 Large           |                 |
| Cabo                                                |                       | 4 Small       | 4 Small           |                 |
| Caper                                               |                       | 2 Extra Small | 2 Extra Small     | holes too small |
| Drifter                                             | before 7/25/05        | 2 Small       | 2 Small           | 2 Medium        |
| Drifter                                             | XKA327016505          | 2 Medium      | 2 Large           | 2 Medium        |
| Frenzy                                              | before 10/25/05       | 2 Large       | 2 Large           |                 |
| Frenzy                                              | 10/25/05 XKA03712J506 | 2 Medium      | 2 Medium          |                 |
| Frenzy                                              | 12/11/05 XKA08883L506 | 2 Medium      | 2 Medium          |                 |
| Kea                                                 |                       | 2 Extra Small | 2 Small           |                 |
| Malibu Two                                          |                       | 2 Large       | 2 Large           |                 |
| Malibu Two XL                                       | before 1/19/06        | 2 Large       | 2 Large           |                 |
| Malibu Two XL                                       | XKA14251A606          | 2 Medium      | 2 Medium          |                 |
| Mars                                                |                       | 2 Extra Small | 2 Extra Small     |                 |
| Prowler 13                                          | before 8/23/05        | 2 Extra Small | 2 Small           | holes too small |
| Prowler 13                                          | XKA36175H505          | 2 Small       | 2 Large           | 2 Medium        |
| Prowler 15                                          | before 7/11/05        | 2 Extra Smal  | 2 Extra Small     | 2 Extra Small** |
| Prowler 15                                          | XKA31186G505          | 2 Medium      | 2 Large           | 2 Medium        |
| Scrambler                                           | before 6/03/05        | 4 Small       | 2 Small           |                 |
| Scrambler                                           | XKA25580F505          | 4 Medium      | 2 Large           |                 |
| Scrambler XL                                        | before 6/24/05        | 2 Large       | None              | 2 Large         |
| Scrambler XL                                        | XKA 29570F505         | 2 Medium      | None              | 2 Large         |
| Scrambler XT                                        |                       | 2 Large       | 2 Large           |                 |
| Scupper Classic                                     |                       | 2 Extra Small | 2 Extra Small     |                 |
| Scupper Pro TW                                      |                       | 2 Small       | 2 Small           | 2 Extra Small** |
| SideKick                                            |                       | 2 Small       | 2 Small           | 2 Medium        |
| Sprinter                                            |                       | 2 Extra Small | 2 Extra Small     |                 |
| RRRapido                                            |                       | 2 Extra Small | 2 Extra Small     |                 |
| Venus 10                                            |                       | 2 Extra Small | 2 Extra Small     | 2 Extra Small   |
| Venus 11                                            |                       | 2 Large       | 2 Large           | 1 Large         |
| Yak Board                                           |                       | 2 Large       | 2 Large           |                 |
| Zest Two                                            |                       | 4 Large       | 4 Large           |                 |
| Zest Two EXP                                        | before1-28-05         | 4 Extra Small | 2 XSmall, 2 Small |                 |
| Zest Two EXP                                        | XKA06719A505          | 4 Medium      | 4 Large           |                 |

Above quantities are the individual scupper stoppers needed per boat.

\*\* Should be smaller but this is the smallest size we have.