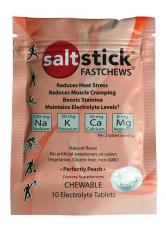

## Perfectly Peach

- Helps Reduce Muscle Cramping, Reduce Heat Stress, Boost Stamina, Maintain Electrolyte Levels.
- The **ONLY** chewable tablet that is formulated to closely resemble the electrolyte profile lost in sweat.
- Now in Seedless Watermelon, Perfectly Peach, Tart Orange, and Zesty Lemon-Lime flavors.
- Fast absorption through buccal mucosa (tissue in mouth).
- Natural stevia sweetener. No colour added.
- 10 calories per 2 tablet serving.
- Ingredients are: non-GMO, gluten-free, vegetarian, fat-free.
- Na K Ca Magnesium
  Potassium Per 2 tablet serving

30 mg

100 mg

- Bio-available active ingredients. Made in USA under cGMP (current Good Manufacturing Practice).
- Also great for youth sports, travel rehydration, tennis and other sports, camping & hiking, effects of alcohol.
- Suggested use: 2 tablets per 15-30 min. during activity