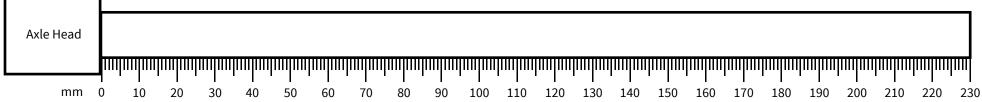

2. Check the thread pitch of your current axle by comparing it to the illustrations here.

3. Measure the length of your current axle using this illustration. Measure to the end of the threads.

\*Not to scale