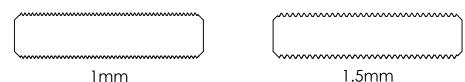

2. Check the thread pitch of your current axle by comparing it to the illustrations here.

3. Measure the length of your current axle using this illustration. Measure to the end of the threads.

\*Not to scale