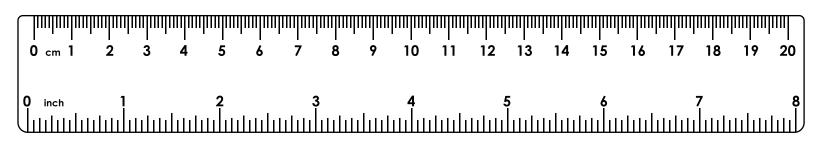

## THRU AXLE FIT GUIDE

**IMPORTANT:** This guide is intended for axles used with the hitch mounted trailers

1. Print this sheet on a standard 8.5"x11" letter sheet. Verify that the illustrations are to scale by using this ruler.