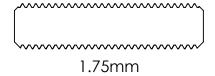

2. Check the thread pitch of your current axle by comparing it to the illustrations here.

3. Measure the length of your current axle using this illustration. Measure to the end of the threads.

\*Not to scale