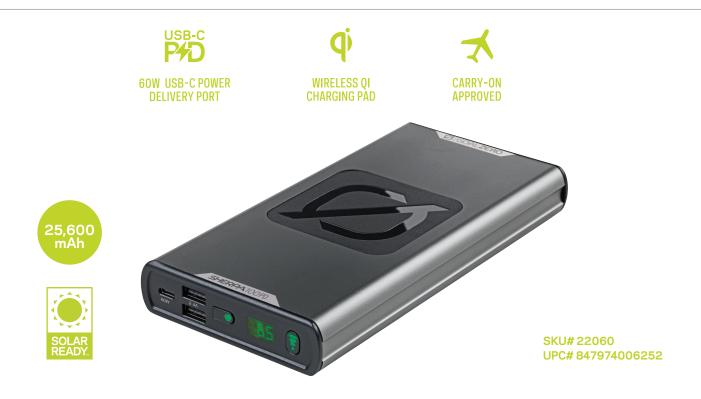

## SHERPA100PD POWER BANK

built-in

Wireless Qi (output)

USB A ports (output)

5V, up to 2.4A (12W max) each, 3.4A (17W max) combined

USB-C PD ports (input/output)

5V,9V,12V,15V,20V up to 3A (60W

max), regulated

General: