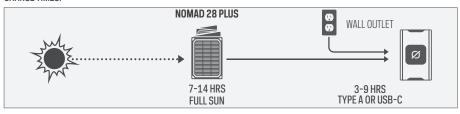

## SHERPA100PD POWER BANK



## CHARGE TIMES:



## WHAT IT POWERS:







| В | a | tt | е | r | y:         |
|---|---|----|---|---|------------|
| В | a | ττ | е | r | <b>y</b> : |

Cell chemistry

Cell type

18650 by LG chem

Pack capacity

94.7Wh (14.8V, 6400mAh)

Single Cell Equivalent Capacity

25600mAh @ 3.7V

Lifecycles

Hundreds of cycles

Shelf-life

Keep plugged in, or charge every 3-6 months

Management system

Charging and low-battery protection

built-in

Wireless Qi (output)

USB A ports (output)

5V, up to 2.4A (12W max) each, 3.4A (17W max) combined

USB-C PD ports (input/output)

5V,9V,12V,15V,20V up to 3A (60W

max), regulated

General:

 Weight
 1.4 lbs (635 g)

 Dimensions
 7.5 x 3.7 x 1 in (19.05 x 9.398 x 2.54 cm)

 Certs
 ₹ (€ №

 Warranty
 12 months